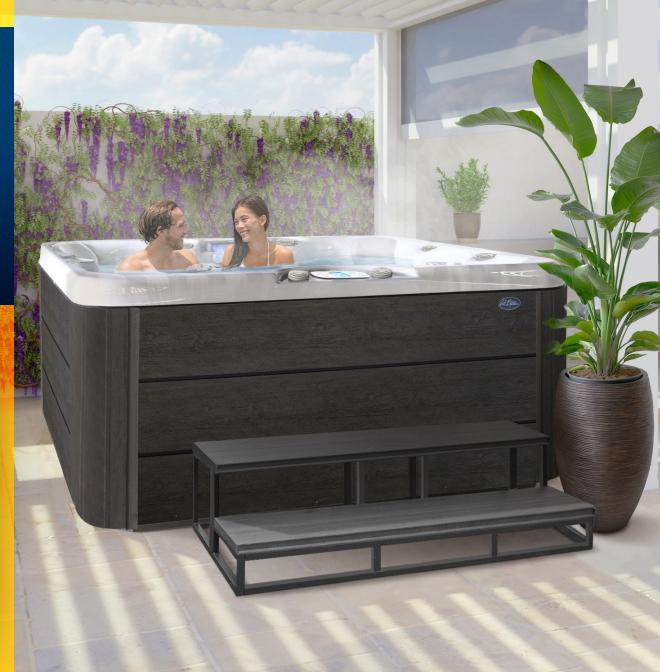

## **EC-751L PACIFICA™**

The EC-751L is a spacious 7-foot spa designed with upgraded features for a more luxurious soak. Its thoughtful design and comfortable lounge seat provide the perfect setting to relax and unwind.