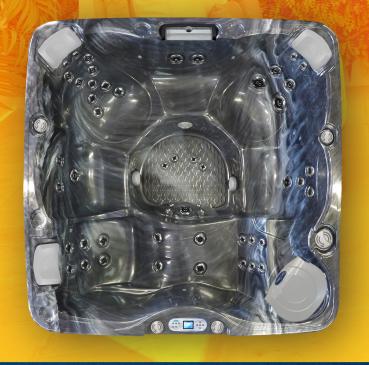

## **EC-751L PACIFICA™**

The EC-751L is a spacious 7-foot spa designed with upgraded features for a more luxurious soak. Its thoughtful design and comfortable lounge seat provide the perfect setting to relax and unwind.

## **STANDARD FEATURES**

- Dimensions: 84" x 84" x 401/2"
- Deluxe Acrylic Colors
- 2 x 6.0 BHP Eliminator High Performance Pump
- Operating Voltage 240v
- 51 Vector X Jets
- · Dome Jet w/ Valve
- LED Waterfall

- · Y-Pillows (3)
- Orion Air Venturi Valves
- Molded LED Filter Lid
- 75 Sq. Ft. Ultrawier Filter System
- Perimeter LED Spa Lighting
- TP700 Control Panel
- Pure Silk Ozone w/ Mazzei Injector and Mixing Chamber
- Thermo-Shield™ Side Panel and Thermo-Layer Floor
- . WhisperHot™ 5.5kW Titanium Heater
- Pressure Treated Cabinet Frame
- Cal Edge II™ Horizontal Cabinets (Smoke, Mist, Taupe)
- 4" to 2.5" Cal Armor Spa Cover (Dark Brown, Grey, Black)