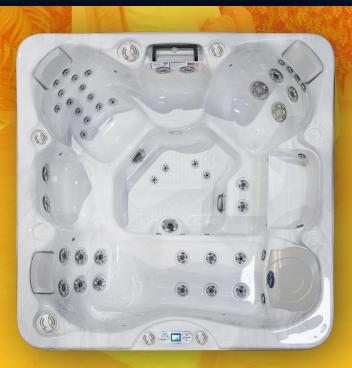

# EC-849L **AVALON**<sup>™</sup>

The EC-849L offers a perfect escape with its spacious 8-foot design and luxurious lounge seat. Ideal for relaxation and stress relief, this spa creates a serene oasis right in your backyard, elevating both your lifestyle and well-being.

### **STANDARD FEATURES**

- Dimensions: 93" x 93" x 401/2"
- Deluxe Acrylic Colors
- 2 x 6.0 BHP Eliminator High Performance Pump
- Operating Voltage 240v

- Y-Pillows (3)
- Orion Air Venturi Valves
- Molded LED Filter Lid
  - 75 Sq. Ft. Ultrawier Filter System
- Thermo-Shield<sup>™</sup> Side Panel and Thermo-Layer Floor
- WhisperHot<sup>™</sup> 5.5kW Titanium Heater
- Pressure Treated Cabinet Frame
- Cal Edge II<sup>™</sup> Horizontal Cabinets (Smoke, Mist, Taupe)

• 4" to 2.5" Cal Armor Spa Cover (Dark Brown, Grey, Black)

- 49 Vector X Jets
- Dome Jet w/ Valve
- Spillover LED Waterfall

Perimeter LED Spa Lighting

TP700 Control Panel

Pure Silk Ozone w/ Mazzei Injector and Mixing Chamber